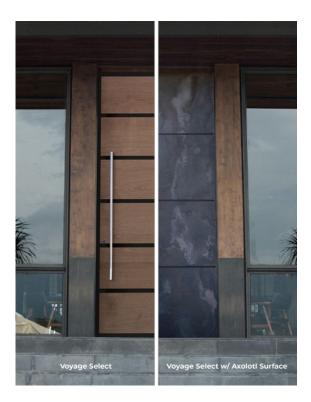

#### The images below showcase a few examples of our Voyage Select with Axolotl Surfacing:

From the smallest sculpture to multi-storey developments, we encourage our clients to push the possibilities of what is achievable using Axolotl surfaces.