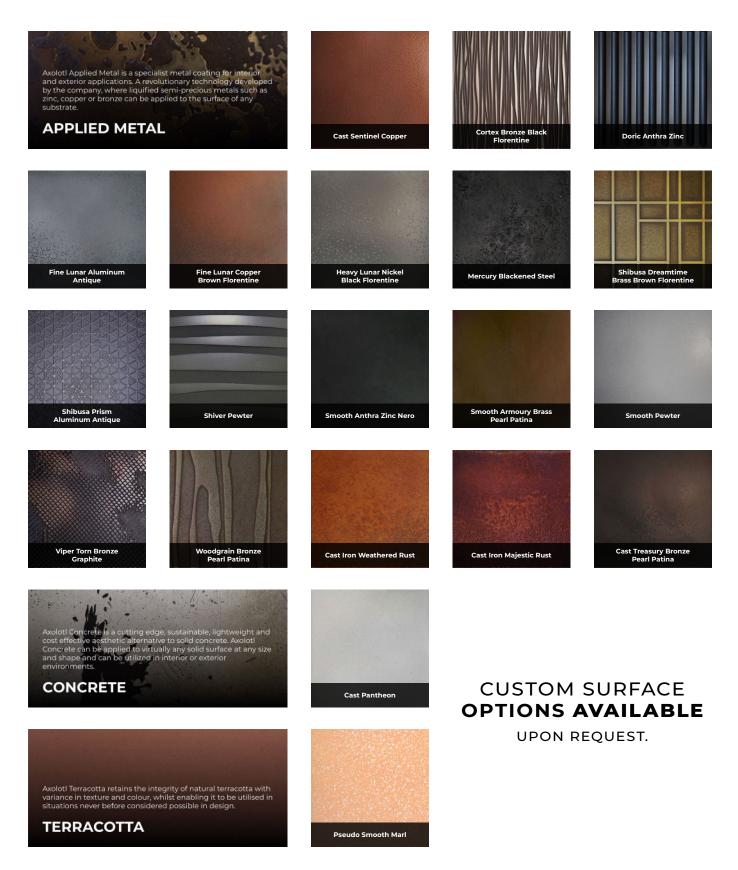

#### Axolotl - The Leader In Surface Manufacturing Meets Voyage Select Pivot Door

Axolotl offers a diverse selection of design solutions catering to architects, designers, and builders. Their repertoire includes a wide range of genuine surfaces such as metal, concrete, and terracotta.

Established in 1995, Axolotl emerged as a pioneer in the realm of metal manipulation for surface application. Through extensive research and development, they achieved a groundbreaking feat - the capability to bond authentic metal to any substrate, transforming it into a surface that replicates the appearance of solid metal while surpassing its inherent limitations. Over the past 25+ years, Axolotl has remained committed to their core values and steadily evolved their offerings. Today, they provide a diverse range of ten fundamental surface applications, each offering endless possibilities for unique combinations and designs.

### **NEW ADDITION**

Individually unique in their own right, we are also capable of combining our products to create truly bespoke masterpieces.

From the smallest sculpture to multi-storey developments, we encourage our clients to push the possibilities of what is achievable using Axolotl surfaces.

#### The images below showcase a few examples of our Voyage Select with Axolotl Surfacing:

From the smallest sculpture to multi-storey developments, we encourage our clients to push the possibilities of what is achievable using Axolotl surfaces.