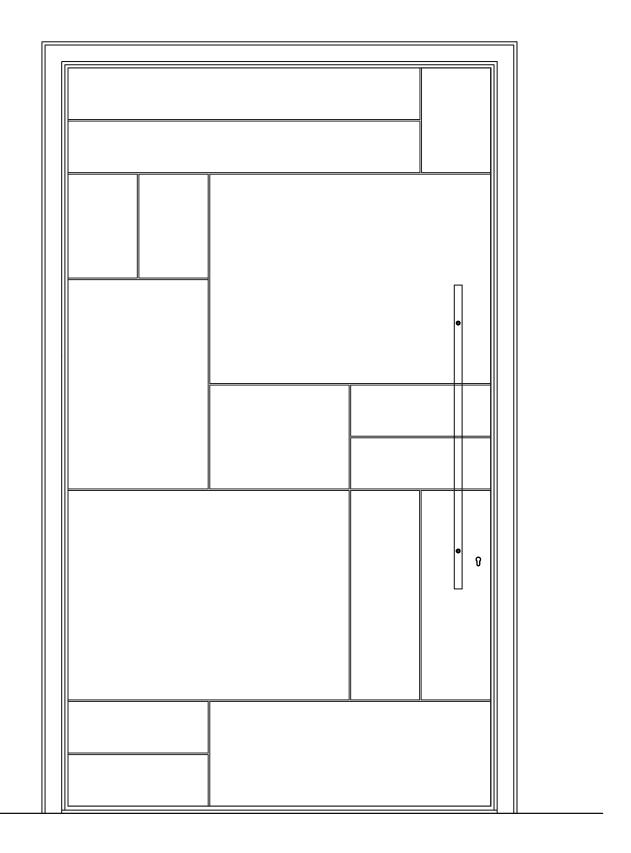

### **GLAZING:**

Doors are available with variety of dividers and mullions. 1" thick glass is available to meet design needs ,however glass is not needed

### DOOR CONFIGURATIONS