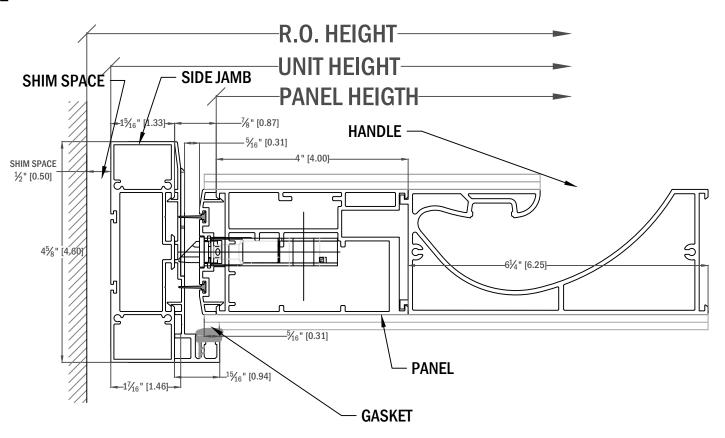

#### **Profiles:**

The profiles are made from 6063-T5 extruded aluminum for strength and durability. Due to the strength of these extrusions they are the perfect alternative to steel for oversized openings. The custom designed bottom sill plate offers minimal rise with maximum weather resistance.

### DIMENSION:

Pivot doors may be up to 8' wide & 14' in height.