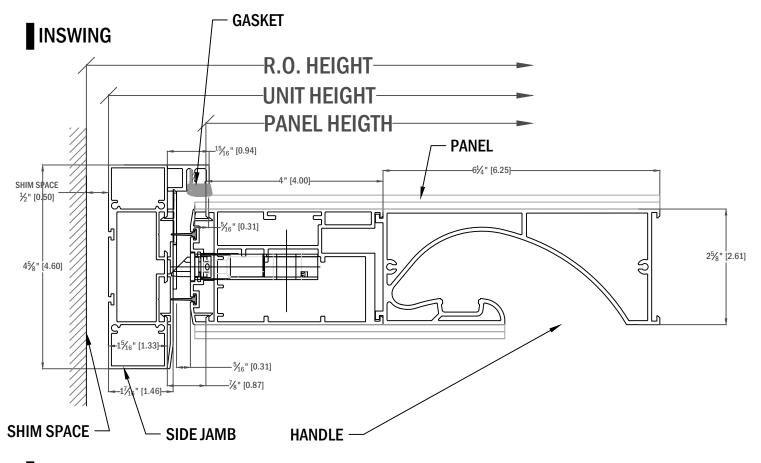

t, Kynar or Anodized finishes, offered in unlimited custom color options. The voyage has the unique ability to be cover with unique designs of various colors.

#### **ACCESSORIES:**

There is a variety of standard and custom hardware options to choose from with different finishes to meet your project specifications.

### **GLAZING:**

Doors are available with variety of dividers and mullions. 1" thick glass is available to meet design needs ,however glass is not needed

#### **SECURITY:**

All Pivot doors come standard with stainless steel multi-point locking hardware for maximum intrusion resistance.

### DIMENSION:

Pivot doors may be up to 8' wide & 14' in height.

#### Weight:

Each panel weighs approximately 7 to 8 lbs per square foot.



### DOOR CONFIGURATIONS





# INSWING









## OUTSWING



# INSWING/OUTSWING





# 3/8" TB SURFACE TRACK W/PIVOT