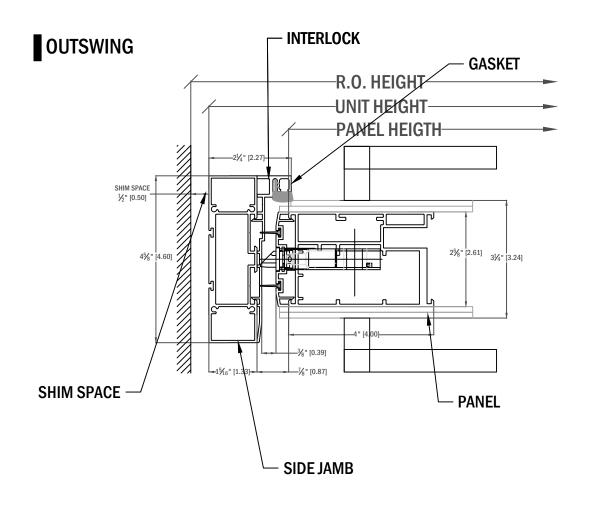

Coat, Kynar or Anodized finishes, offered in unlimited custom color options. The voyage has the unique ability to be cover with unique designs of various colors.

#### **ACCESSORIES:**

There is a variety of standard and custom hardware options to choose from with different finishes to meet your project specifications.

### **GLAZING:**

Doors are available with variety of dividers and mullions. 1" thick glass is available to meet design needs ,however glass is not needed

#### **SECURITY:**

All Pivot doors come standard with stainless steel multi-point locking hardware for maximum intrusion resistance.

### DIMENSION:

Pivot doors may be up to 8' wide & 14' in height.

#### Weight:

Each panel weighs approximately 7 to 8 lbs per square foot.



### DOOR CONFIGURATIONS





# INSWING









## OUTSWING



# INSWING/OUTSWING





# 3/8" TB SURFACE TRACK W/PIVOT