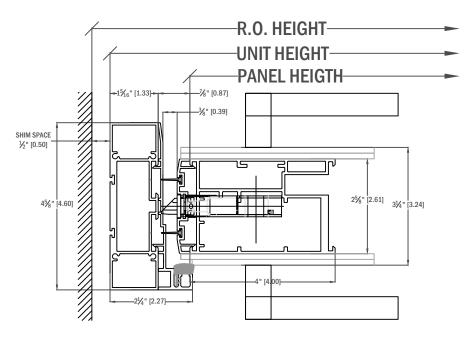

er Coat, Kynar or Anodized finishes, offered in unlimited custom color options. The voyage has the unique ability to be cover with unique designs of various colors.

#### **ACCESSORIES:**

There is a variety of standard and custom hardware options to choose from with different finishes to meet your project specifications.

### **GLAZING:**

Doors are available with variety of dividers and mullions. 1" thick glass is available to meet design needs ,however glass is not needed

#### **SECURITY:**

All Pivot doors come standard with stainless steel multi-point locking hardware for maximum intrusion resistance.

### DIMENSION:

Pivot doors may be up to 8' wide & 14' in height.

#### Weight:

Each panel weighs approximately 7 to 8 lbs per square foot.



### DOOR CONFIGURATIONS





# INSWING









## OUTSWING



# INSWING/OUTSWING





# 3/8" TB SURFACE TRACK W/PIVOT