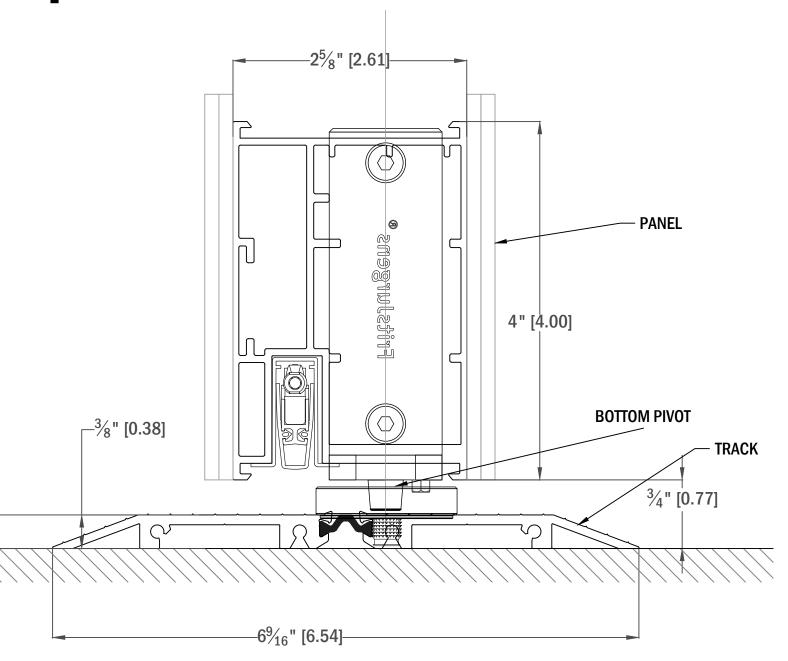

The voyage has the unique ability to be cover with unique designs of various colors.

#### **ACCESSORIES:**

There is a variety of standard and custom hardware options to choose from with different finishes to meet your project specifications.

### **GLAZING:**

Doors are available with variety of dividers and mullions. 1" thick glass is available to meet design needs ,however glass is not needed

#### **SECURITY:**

All Pivot doors come standard with stainless steel multi-point locking hardware for maximum intrusion resistance.

### DIMENSION:

Pivot doors may be up to 8' wide & 14' in height.

#### Weight:

Each panel weighs approximately 7 to 8 lbs per square foot.



### DOOR CONFIGURATIONS





# INSWING









## OUTSWING



# INSWING/OUTSWING





# 3/8" TB SURFACE TRACK W/PIVOT