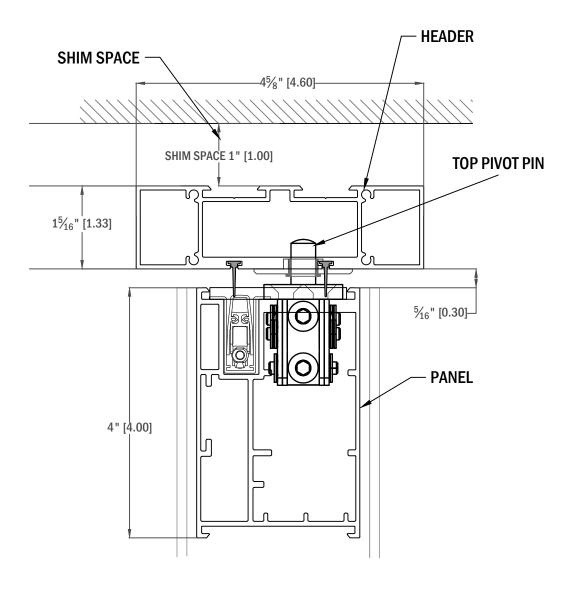

#### **Profiles:**

The profiles are made from 6063-T5 extruded aluminum for strength and durability. Due to the strength of these extrusions they are the perfect alternative to steel for oversized openings. The custom designed bottom sill plate offers minimal rise with maximum weather resistance.