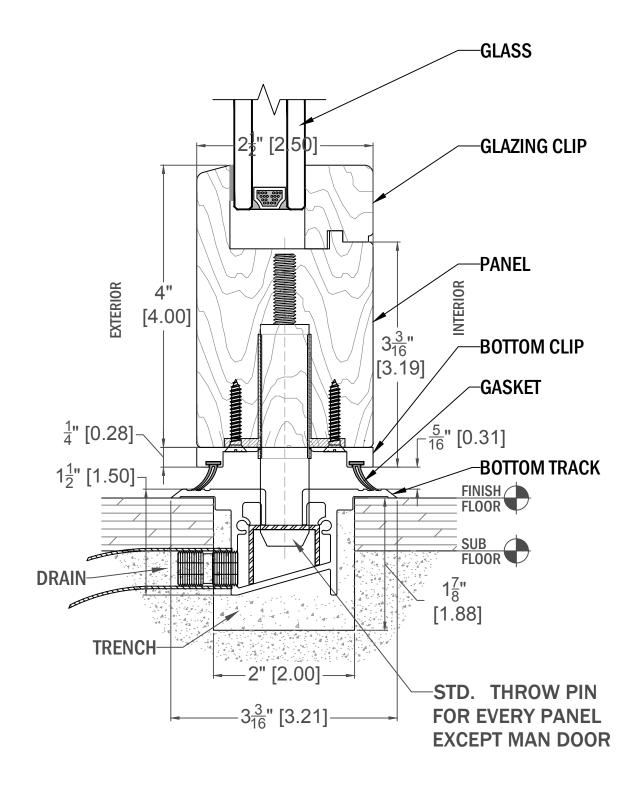

## Glazing:

Various types of glass with a typical thickness of 1", may be used. The glass is shimmed by means of accessories located in the corners of the doors and is externally adjustable at any time.

# HSW-S66 SOLID WOOD HEADER FOR SWING-OPERABLE PANELS

TRACK CONFIGURATION