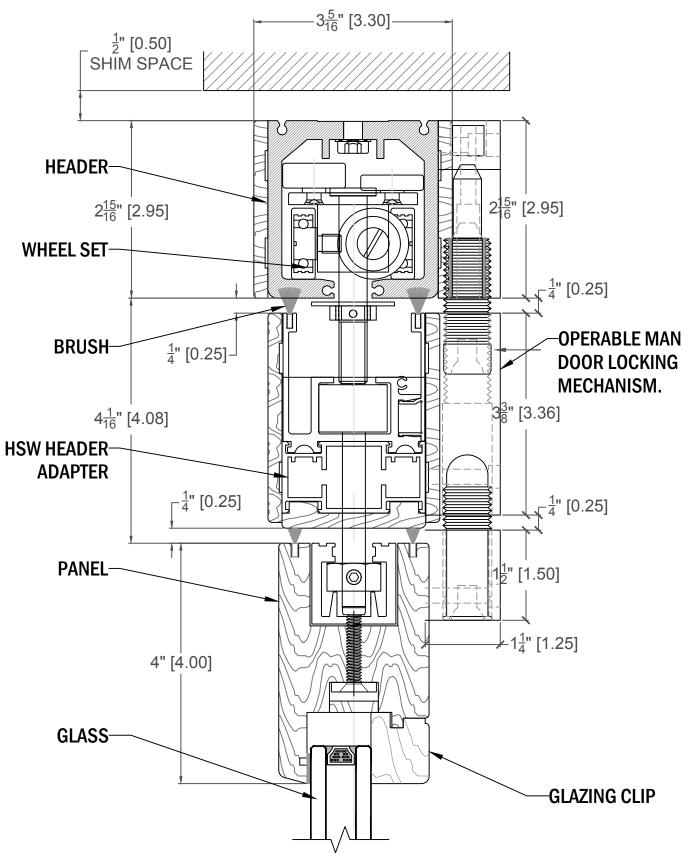

custom parking area. HSW units are made per opening and parking areas are made accordingly.

#### Dimension:

The individual panels in a system are always equal in size and can be a maximum of 42" wide and 144" high.HSW systems can be as long as you like which slide along the tracks and are connected with special joints and seals.

## Glazing:

Various types of glass with a typical thickness of 1", may be used. The glass is shimmed by means of accessories located in the corners of the doors and is externally adjustable at any time.

## Weight:

Folding door systems, excluding fitting materials, weigh approx. 6 to 8 lbs/sqft, changing with the height and width of the panels.







































# HSW-S66 SOLID WOOD HEADER FOR SWING-OPERABLE PANELS

TRACK CONFIGURATION

























# HSW-S66 SOLID WOOD PARKING EXAMPLES