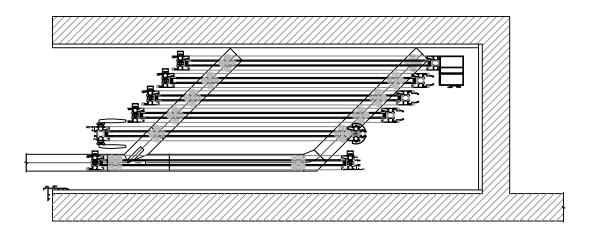

areas are made accordingly.

#### Dimension:

The individual panels in a system are always equal in size and can be a maximum of 42" wide and 144" high.HSW systems can be as long as you like which slide along the tracks and are connected with special joints and seals.

## Glazing:

Various types of glass with a typical thickness of 1", may be used. The glass is shimmed by means of accessories located in the corners of the doors and is externally adjustable at any time.

## Weight:

Folding door systems, excluding fitting materials, weigh approx. 6 to 8 lbs/sqft, changing with the height and width of the panels.







































# HSW-S66 SOLID WOOD HEADER FOR SWING-OPERABLE PANELS

TRACK CONFIGURATION

























# HSW-S66 SOLID WOOD PARKING EXAMPLES