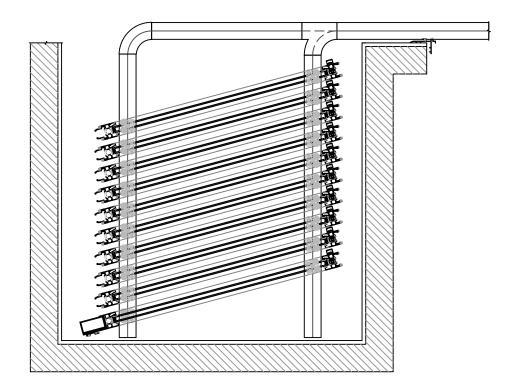

as are made accordingly.

#### Dimension:

The individual panels in a system are always equal in size and can be a maximum of 42" wide and 144" high.HSW systems can be as long as you like which slide along the tracks and are connected with special joints and seals.

## Glazing:

Various types of glass with a typical thickness of 1", may be used. The glass is shimmed by means of accessories located in the corners of the doors and is externally adjustable at any time.

## Weight:

Folding door systems, excluding fitting materials, weigh approx. 6 to 8 lbs/sqft, changing with the height and width of the panels.







































# HSW-S66 SOLID WOOD HEADER FOR SWING-OPERABLE PANELS

TRACK CONFIGURATION

























# HSW-S66 SOLID WOOD PARKING EXAMPLES