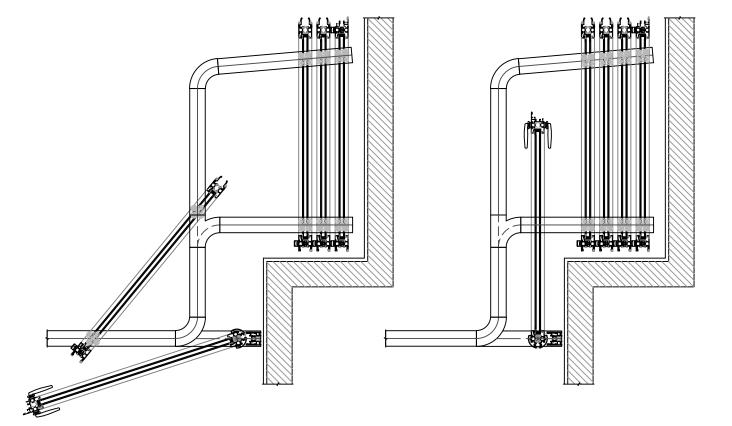

made accordingly.

#### Dimension:

The individual panels in a system are always equal in size and can be a maximum of 42" wide and 144" high.HSW systems can be as long as you like which slide along the tracks and are connected with special joints and seals.

## Glazing:

Various types of glass with a typical thickness of 1", may be used. The glass is shimmed by means of accessories located in the corners of the doors and is externally adjustable at any time.

## Weight:

Folding door systems, excluding fitting materials, weigh approx. 6 to 8 lbs/sqft, changing with the height and width of the panels.







































# HSW-S66 SOLID WOOD HEADER FOR SWING-OPERABLE PANELS

TRACK CONFIGURATION

























# HSW-S66 SOLID WOOD PARKING EXAMPLES