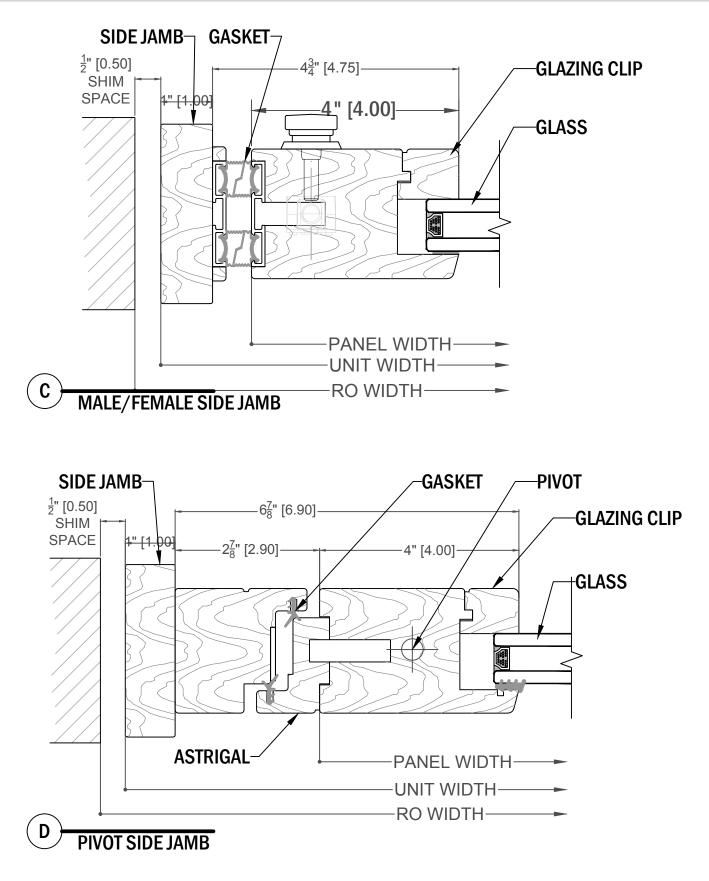

#### System:

The top track, bottom track and side profiles form a closed frame. Together with the doors, having aluminum rebates and gaskets, all act in compression.

#### **Profiles:**

Profiles are made up of engineered wood cores with a ¼" wood veneer. This design prevents twisting and warping found in other designs. The veneer may be virtually any wood available on the market.

## Glazing:

Various types of glass with a typical thickness of 1", may be used. The glass is shimmed by means of accessories located in the corners of the doors and is externally adjustable at any time.