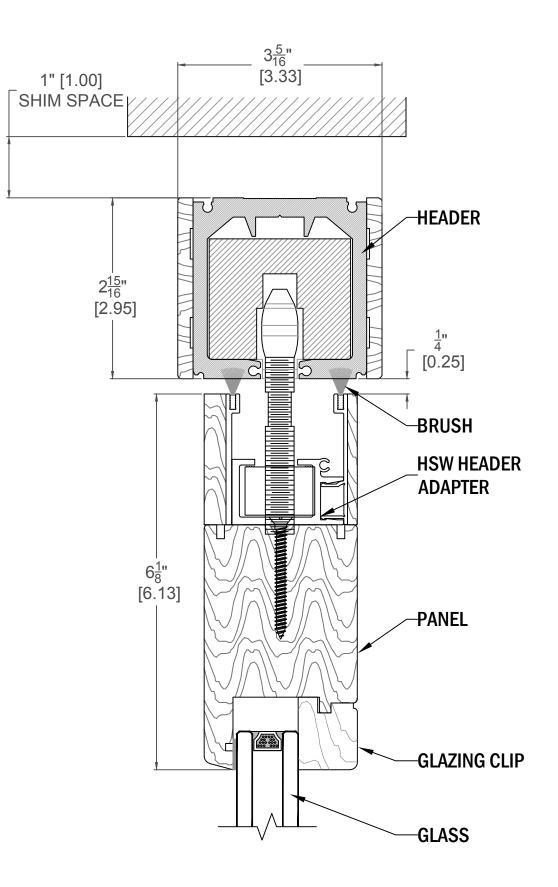

#### Running:

The HSW-S66 is solely supported and suspended from the header by means of 2 wheel-sets per panel .

# HSW-S66 SOLID WOOD HEADER FOR SWING-OPERABLE PANELS

TRACK CONFIGURATION