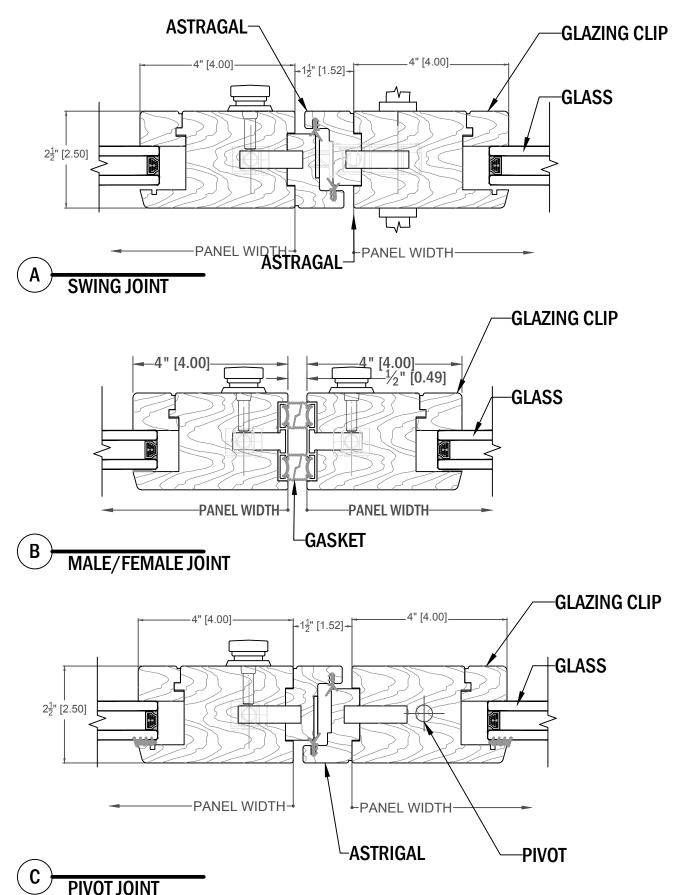

#### System:

The top track, bottom track and side profiles form a closed frame. Together with the doors, having aluminum rebates and gaskets, all act in compression.

#### Dimension:

The individual panels in a system are always equal in size and can be a maximum of 42" wide and 144" high.HSW systems can be as long as you like which slide along the tracks and are connected with special joints and seals.

## Glazing:

Various types of glass with a typical thickness of 1", may be used. The glass is shimmed by means of accessories located in the corners of the doors and is externally adjustable at any time.