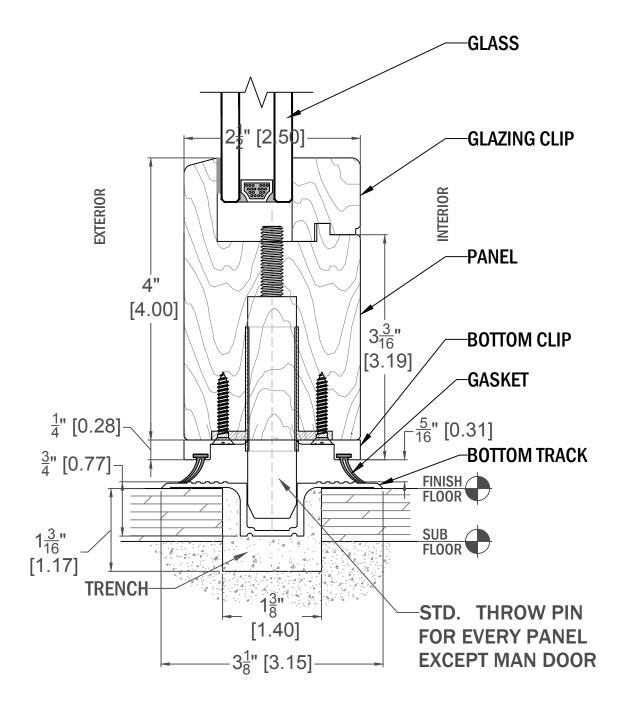

## Glazing:

Various types of glass with a typical thickness of 1", may be used. The glass is shimmed by means of accessories located in the corners of the doors and is externally adjustable at any time.