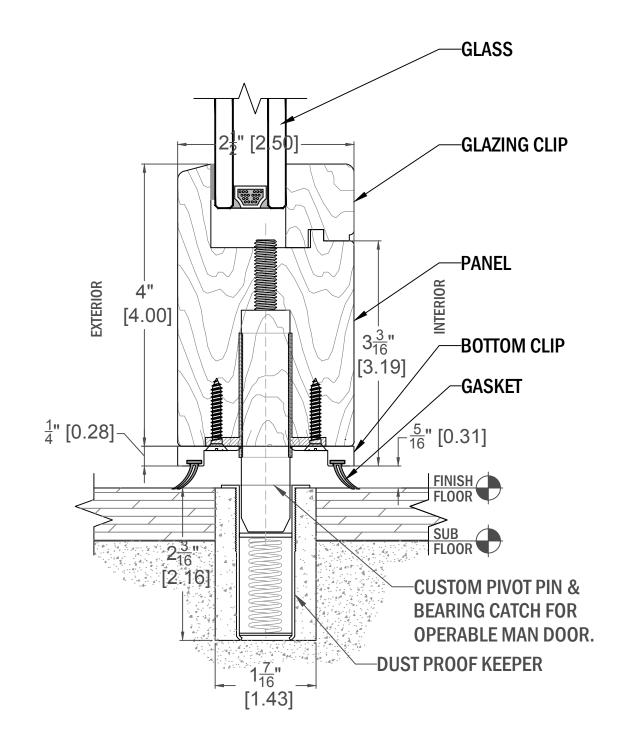

## Glazing:

Various types of glass with a typical thickness of 1", may be used. The glass is shimmed by means of accessories located in the corners of the doors and is externally adjustable at any time.

# HSW-S66 SOLID WOOD HEADER FOR SWING-OPERABLE PANELS

TRACK CONFIGURATION