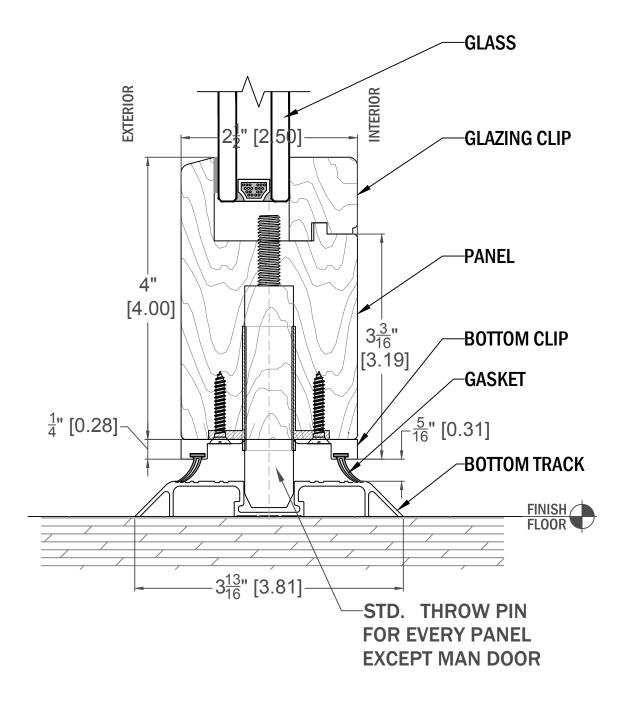

## Glazing:

Various types of glass with a typical thickness of 1", may be used. The glass is shimmed by means of accessories located in the corners of the doors and is externally adjustable at any time.