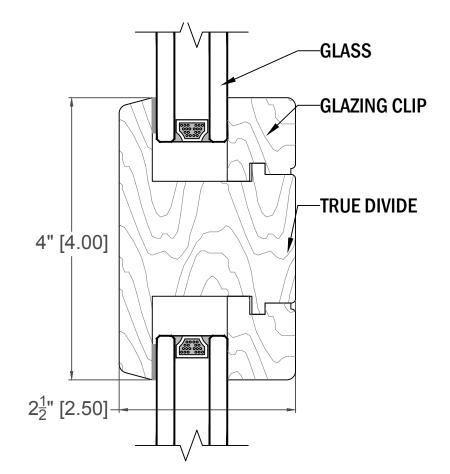

#### **Profiles:**

Profiles are made up of engineered wood cores with a ¼" wood veneer. This design prevents twisting and warping found in other designs. The veneer may be virtually any wood available on the market.

## Glazing:

Various types of glass with a typical thickness of 1", may be used. The glass is shimmed by means of accessories located in the corners of the doors and is externally adjustable at any time.