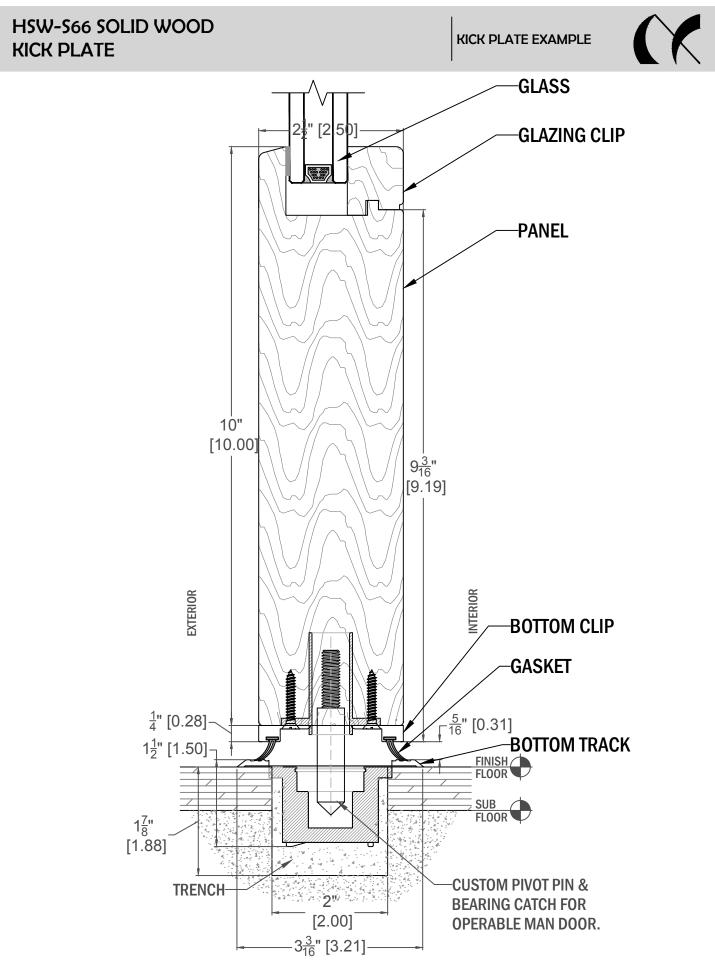

#### **Profiles:**

Profiles are made up of engineered wood cores with a ¼" wood veneer. This design prevents twisting and warping found in other designs. The veneer may be virtually any wood available on the market.

## Glazing:

Various types of glass with a typical thickness of 1", may be used. The glass is shimmed by means of accessories located in the corners of the doors and is externally adjustable at any time.