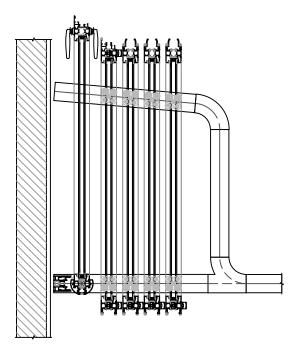

re made accordingly.

#### Dimension:

The individual panels in a system are always equal in size and can be a maximum of 42" wide and 144" high.HSW systems can be as long as you like which slide along the tracks and are connected with special joints and seals.

## Glazing:

Various types of glass with a typical thickness of 1", may be used. The glass is shimmed by means of accessories located in the corners of the doors and is externally adjustable at any time.

## Weight:

Folding door systems, excluding fitting materials, weigh approx. 6 to 8 lbs/sqft, changing with the height and width of the panels.







































# HSW-S66 SOLID WOOD HEADER FOR SWING-OPERABLE PANELS

TRACK CONFIGURATION

























# HSW-S66 SOLID WOOD PARKING EXAMPLES