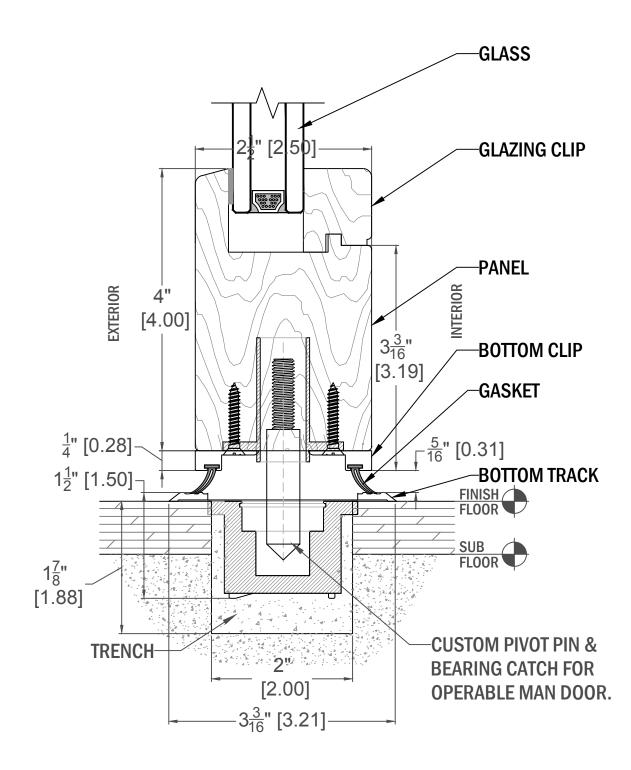

## Glazing:

Various types of glass with a typical thickness of 1", may be used. The glass is shimmed by means of accessories located in the corners of the doors and is externally adjustable at any time.

# HSW-S66 SOLID WOOD HEADER FOR SWING-OPERABLE PANELS

TRACK CONFIGURATION