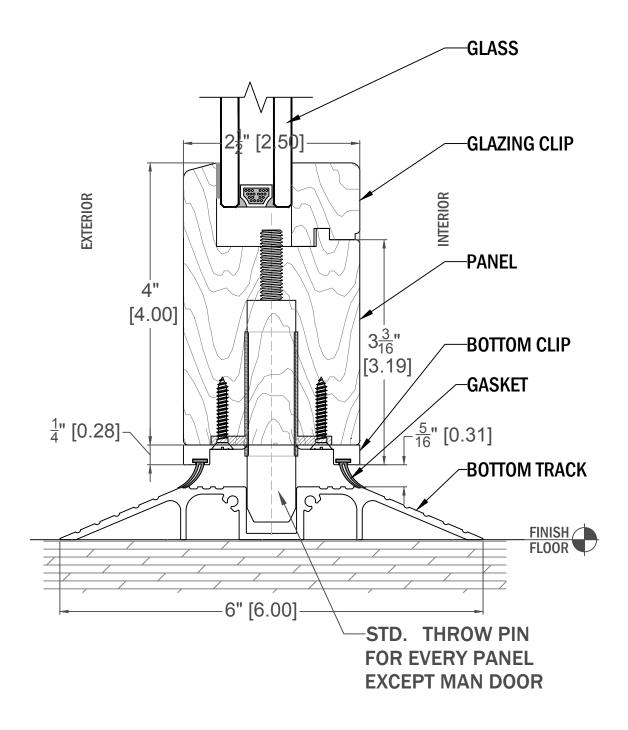

## Glazing:

Various types of glass with a typical thickness of 1", may be used. The glass is shimmed by means of accessories located in the corners of the doors and is externally adjustable at any time.