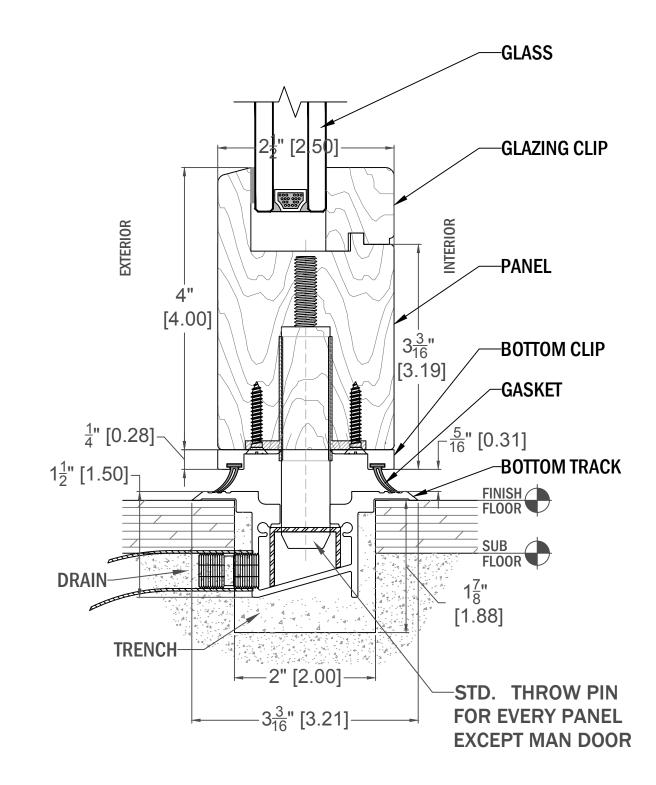

## Glazing:

Various types of glass with a typical thickness of 1", may be used. The glass is shimmed by means of accessories located in the corners of the doors and is externally adjustable at any time.