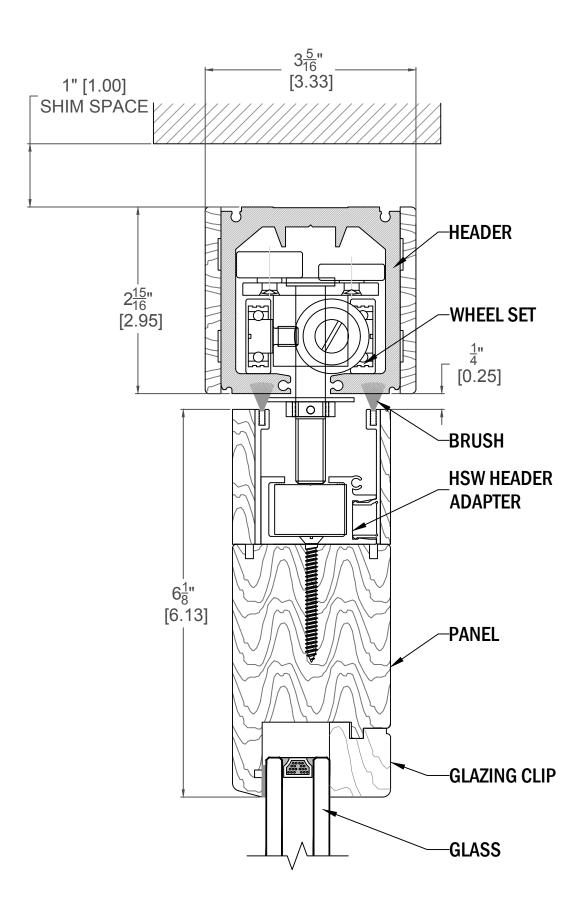

#### Running:

The HSW-S66 is solely supported and suspended from the header by means of 2 wheel-sets per panel .

# HSW-S66 SOLID WOOD HEADER FOR SWING-OPERABLE PANELS

TRACK CONFIGURATION