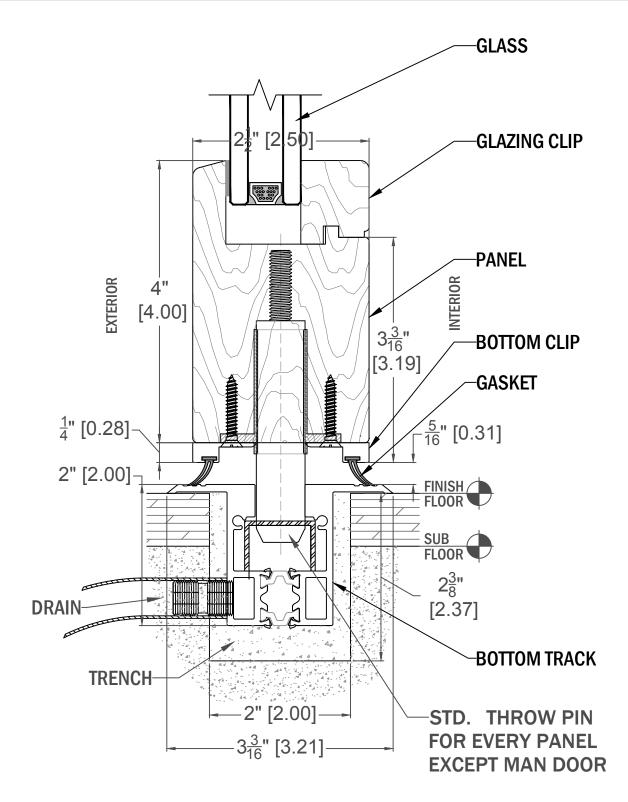

## Glazing:

Various types of glass with a typical thickness of 1", may be used. The glass is shimmed by means of accessories located in the corners of the doors and is externally adjustable at any time.

# HSW-S66 SOLID WOOD HEADER FOR SWING-OPERABLE PANELS

TRACK CONFIGURATION