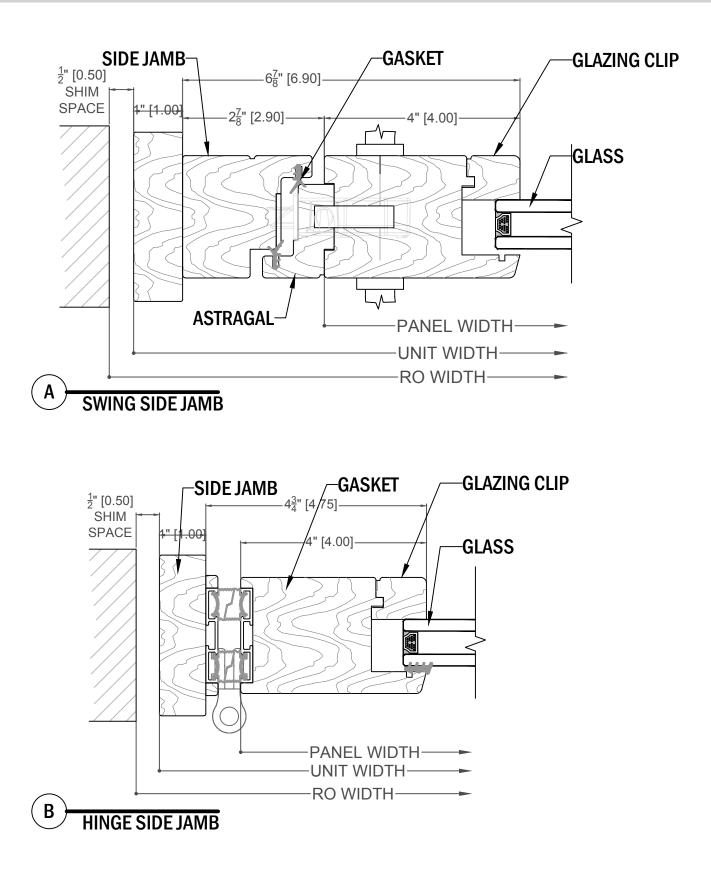

#### System:

The top track, bottom track and side profiles form a closed frame. Together with the doors, having aluminum rebates and gaskets, all act in compression.

#### **Profiles:**

Profiles are made up of engineered wood cores with a ¼" wood veneer. This design prevents twisting and warping found in other designs. The veneer may be virtually any wood available on the market.

## Glazing:

Various types of glass with a typical thickness of 1", may be used. The glass is shimmed by means of accessories located in the corners of the doors and is externally adjustable at any time.