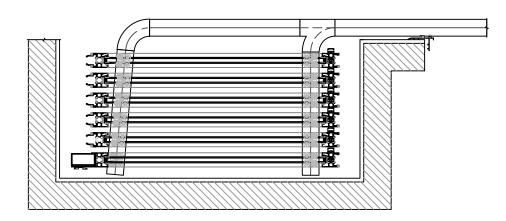

reas are made accordingly.

#### Dimension:

The individual panels in a system are always equal in size and can be a maximum of 42" wide and 144" high.HSW systems can be as long as you like which slide along the tracks and are connected with special joints and seals.

## Glazing:

Various types of glass with a typical thickness of 1", may be used. The glass is shimmed by means of accessories located in the corners of the doors and is externally adjustable at any time.

## Weight:

Folding door systems, excluding fitting materials, weigh approx. 6 to 8 lbs/sqft, changing with the height and width of the panels.







































# HSW-S66 SOLID WOOD HEADER FOR SWING-OPERABLE PANELS

TRACK CONFIGURATION

























# HSW-S66 SOLID WOOD PARKING EXAMPLES